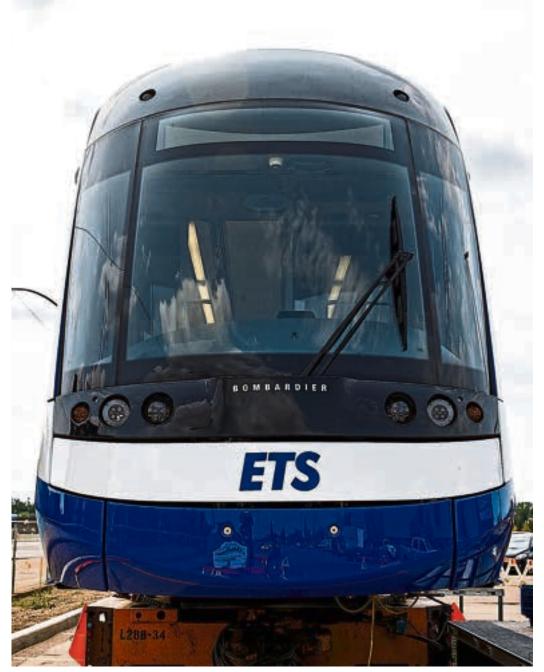

## E 0 R

The first of 26 Bombardier-made LRVs for the Valley Line Southeast made its public debut at Edmonton's Bonnie Doon Shopping Centre this week. CODIE MCLACHLAN FOR STARMETRO EDMONTON

## ONE DOWN, 25 TO GO: FIRST LRV TRAIN ARRIVES ON TIME AND ON BUDGET

Despite Bombardier's reputation for missing deadlines, the city insists its delivery of other 25 Light Rail Vehicles by 2020 is on track

KASHMALA FIDA STARMETRO EDMONTON

The first of 26 Bombardiermade Light Rail Vehicles arrived by train this week, and the city insists that the other 25, to be delivered by 2020, will be on

Although the Quebec-based transportation company has a reputation for cost overruns and delays in municipalities like Waterloo Region and Toronto, the first LRV for the Valley Line Southeast LRT is ready for its public debut at the Bonnie Doon Mall on Friday, and the city is "very confident in (Bombardier's) ability to deliver," said Dean Heuman, stakeholder relations manager with TransEd.

"The fact that this (LRV) is arriving on time just proves that